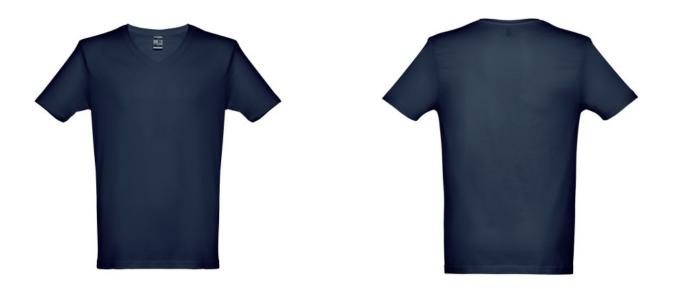

# THC ATHENS. MEN'S T-SHIRT

## **Basic informations**

Size: XXL Color: Blue

## Specification

Tubular t-shirt for men with regular cut in jersey 100% cotton (150 g/m<sup>2</sup>) with carded cotton yarn (colours: 194, 195 and 199: 60% cotton/40% polyester). Contains a jersey collar with reinforced" V" neckline inside with jersey ribbon. Double stitching on sleeves and bottom. Sizes: S, M, L, XL, XXL